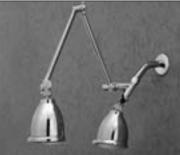

#### Use One or Two Shower Heads!

## **Shower Heads have 5 Functions!**

4. Spray & Jet

5. Spray & Massage

NOTES: You can use a wrench to tighten connections at any step. • When tightening, put a rag around the shower connections to protect them.